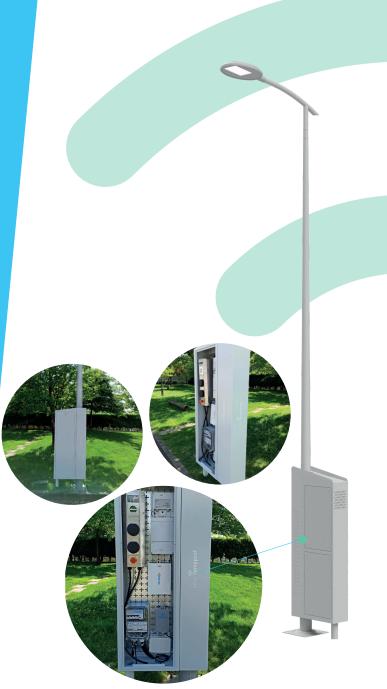

## RETROFIT CABINET

Smartlamppost developed a base infrastructure solution to match the service provider's needs. A solution that will reduce deployment time and cost.

The Retrofit Cabinet maintains all the functionalities and modularity without the need to replace lamp poles.

#### **TECHNICAL SPECIFICATIONS**

DIMENSIONS 1960 mm (H) x 743mm (W) x 243mm (D)

WEIGHT

#### **ADDITIONAL SPECIFICATIONS**

Multi accesses - Two acess doors to the equipment: One at the top for outputting RF or connection to sensores and another one next to the base for inputting power, fiber, or other cables.