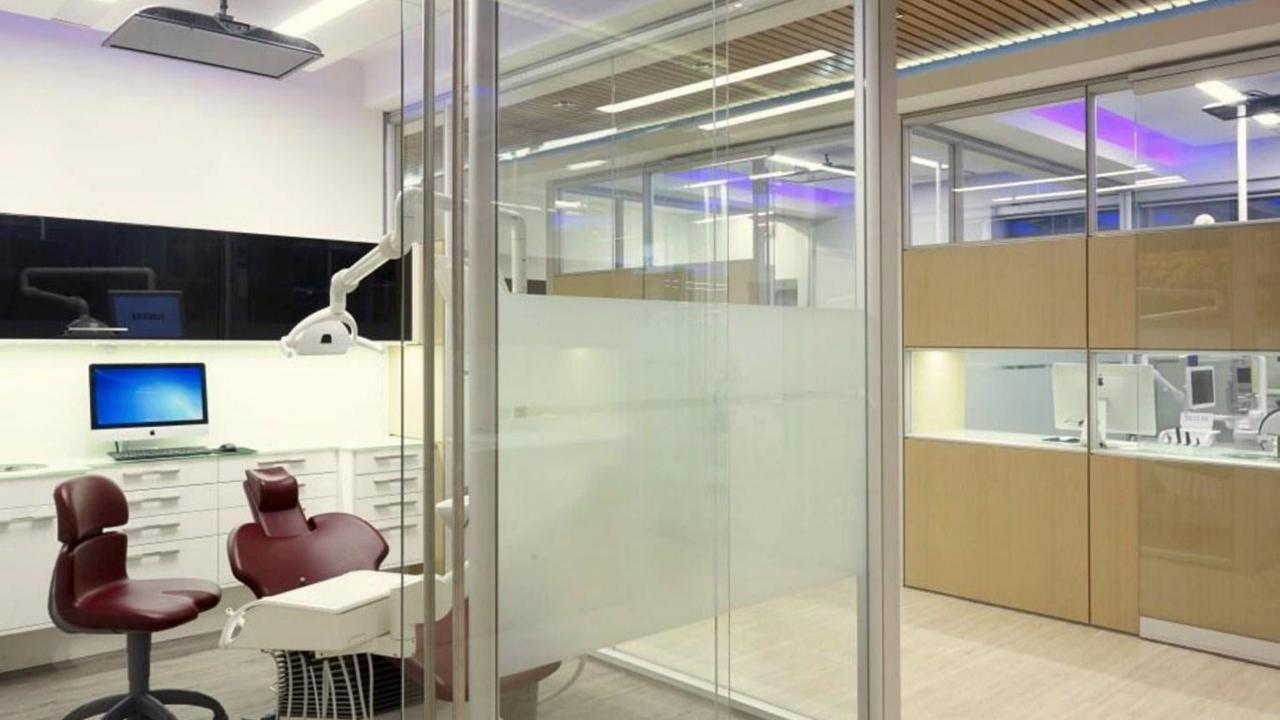

|          |              |  |  |  |
| PERCENT ALLOCATIONS                         | 39.22%   | 0.56%    | 60.22%             | 0.00%    | 100.00%      |  |  |  |

Above shows \$179,510.00 being moed into 5 year depreciation!

#### **Conclusion:**

Project using the DIRTT Products System: \$346,969.00 (5 year Rated Person Property

Assets, from the case study above.)

Project using the Conventual Building System: \$179,510.00 (5 year Rated Personal Property

Assets from the case study above.)

Difference between the two Systems: \$167,459.00 (Compare: DIRTT almost Doubles

the 5 year depreciation over conventional building material systems.)

## Wollard Dental

Plumbing







# Roseman University

**Expansion** 





















#### Dental Office Gallery























Dr. Ghannad Dental – Vancouver, BC







#### Park Dental – Vancouver, BC





































# Plumbing Integration



## DIRTT Plumbing Integration





### DIRTT Plumbing Integration









https://youtu.be/R3m3x-qsn1Y



#### Refurbishment

















The facility director said "it was a breeze! If this were conventional it would not have been possible." He said they would have been done in 1 day instead of the 2 but they plumber they didn't have enough of these couplings in stock. They were able to flip the 2 tiles and reuse everything."















# Thank You!

**DIRTT Environmental Solutions** 

Pam Armstrong

parmstrong@dirtt.net

971.221.9268