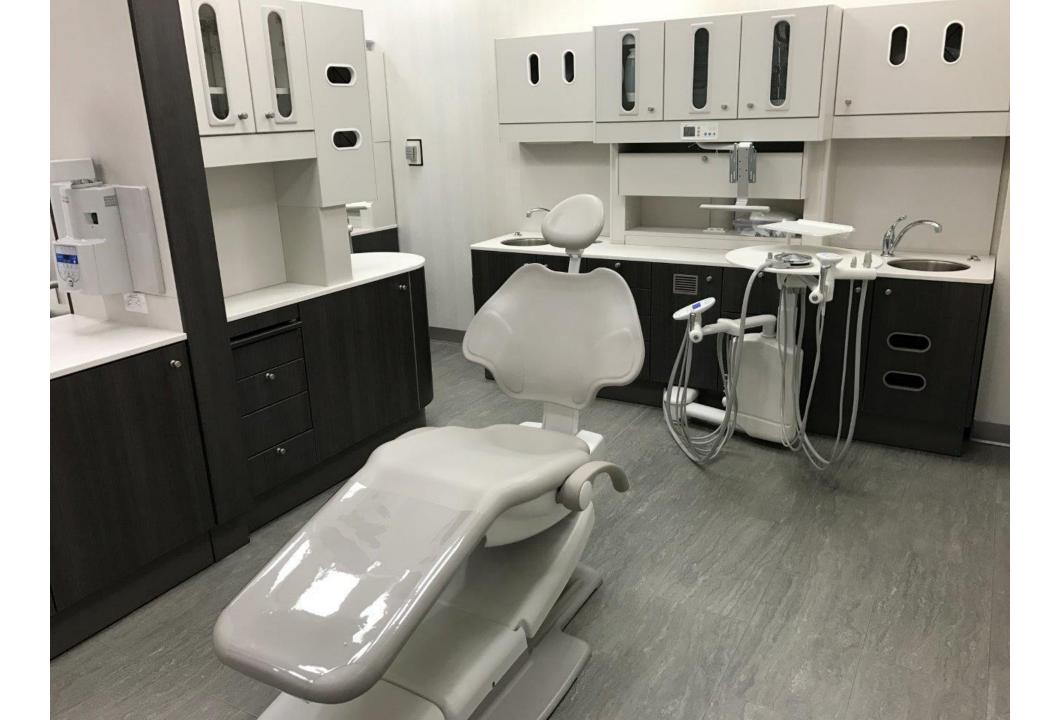

9.22%   | 0.56%    | 60.22%             | 0.00%    | 100.00%      |  |  |  |

Above shows \$179,510.00 being moed into 5 year depreciation!

#### **Conclusion:**

Project using the DIRTT Products System: \$346,969.00 (5 year Rated Person Property

Assets, from the case study above.)

Project using the Conventual Building System: \$179,510.00 (5 year Rated Personal Property

Assets from the case study above.)

Difference between the two Systems: \$167,459.00 (Compare: DIRTT almost Doubles

the 5 year depreciation over conventional building material systems.)

## Wollard Dental

Plumbing







# Roseman University

**Expansion** 





















#### Dental Office Gallery























Dr. Ghannad Dental – Vancouver, BC







#### Park Dental – Vancouver, BC





































# Plumbing Integration



## DIRTT Plumbing Integration





### DIRTT Plumbing Integration









https://youtu.be/R3m3x-qsn1Y



#### Refurbishment

















The facility director said "it was a breeze! If this were conventional it would not have been possible." He said they would have been done in 1 day instead of the 2 but they plumber they didn't have enough of these couplings in stock. They were able to flip the 2 tiles and reuse everything."















# Thank You!

**DIRTT Environmental Solutions** 

Pam Armstrong

parmstrong@dirtt.net

971.221.9268