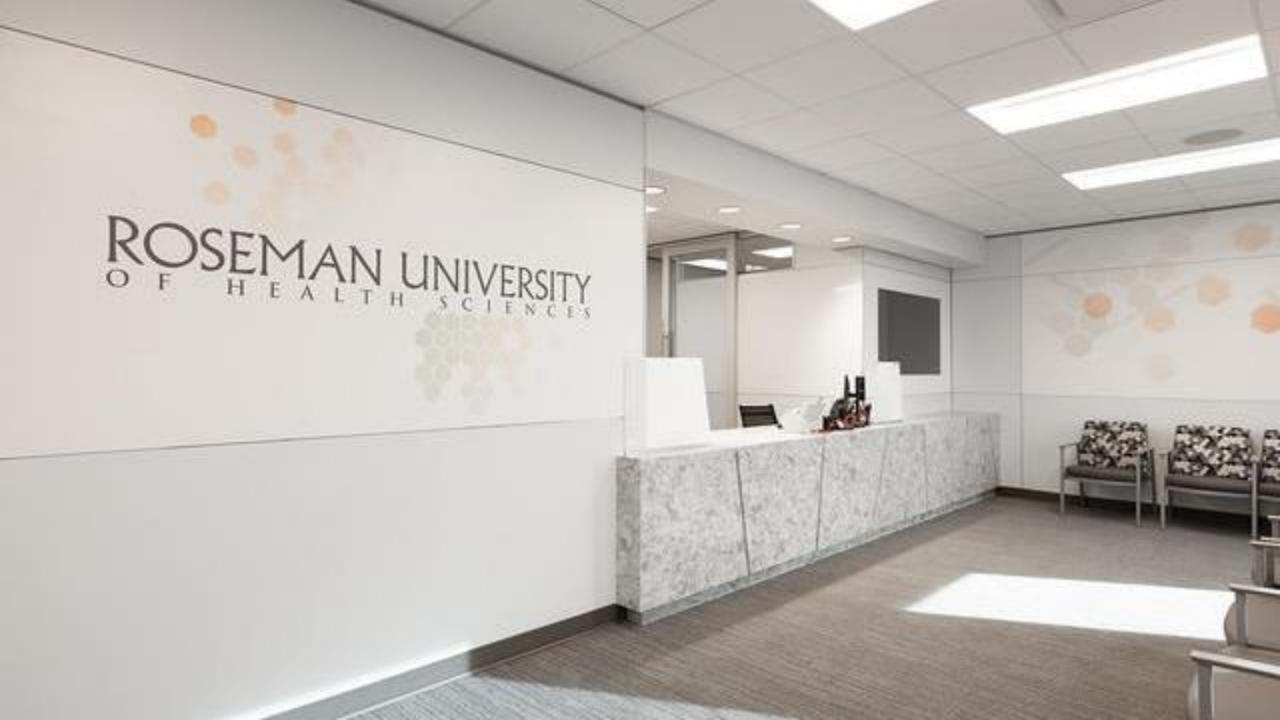

|          |          |                    |          |              |  |  |  |
| PERCENT ALLOCATIONS                         | 39.22%   | 0.56%    | 60.22%             | 0.00%    | 100.00%      |  |  |  |

Above shows \$179,510.00 being moed into 5 year depreciation!

#### **Conclusion:**

Project using the DIRTT Products System: \$346,969.00 (5 year Rated Person Property

Assets, from the case study above.)

Project using the Conventual Building System: \$179,510.00 (5 year Rated Personal Property

Assets from the case study above.)

Difference between the two Systems: \$167,459.00 (Compare: DIRTT almost Doubles

the 5 year depreciation over conventional building material systems.)

## Wollard Dental

Plumbing







# Roseman University

**Expansion** 





















#### Dental Office Gallery























Dr. Ghannad Dental – Vancouver, BC







#### Park Dental – Vancouver, BC





































# Plumbing Integration



## DIRTT Plumbing Integration





### DIRTT Plumbing Integration









https://youtu.be/R3m3x-qsn1Y



#### Refurbishment

















The facility director said "it was a breeze! If this were conventional it would not have been possible." He said they would have been done in 1 day instead of the 2 but they plumber they didn't have enough of these couplings in stock. They were able to flip the 2 tiles and reuse everything."















# Thank You!

**DIRTT Environmental Solutions** 

Pam Armstrong

parmstrong@dirtt.net

971.221.9268