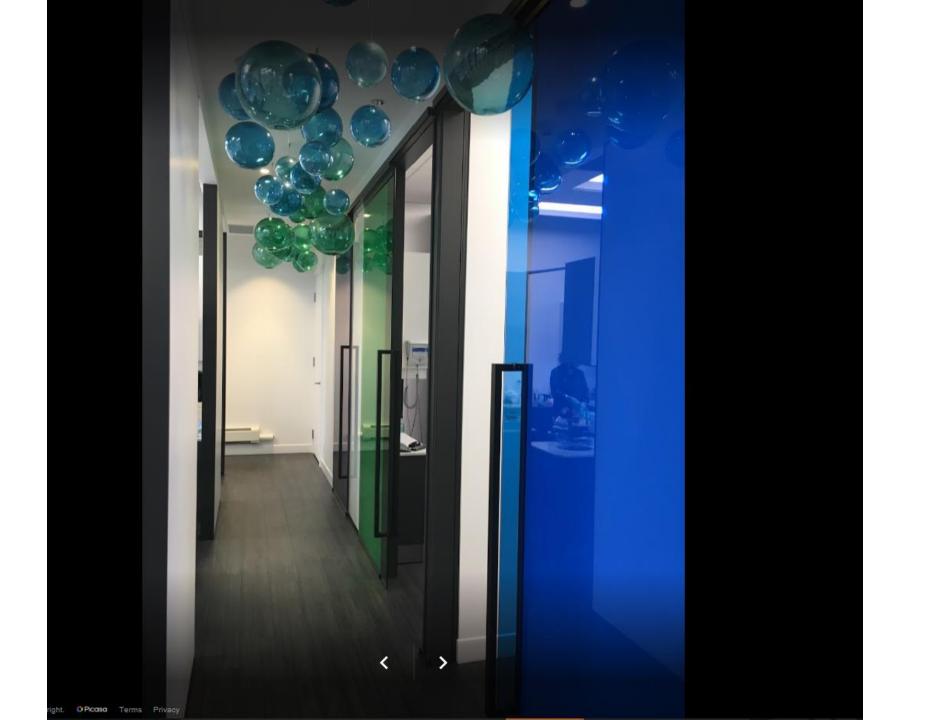

| 0.56%    | 60.22%             | 0.00%    | 100.00%      |  |  |  |

Above shows \$179,510.00 being moed into 5 year depreciation!

#### **Conclusion:**

Project using the DIRTT Products System: \$346,969.00 (5 year Rated Person Property

Assets, from the case study above.)

Project using the Conventual Building System: \$179,510.00 (5 year Rated Personal Property

Assets from the case study above.)

Difference between the two Systems: \$167,459.00 (Compare: DIRTT almost Doubles

the 5 year depreciation over conventional building material systems.)

## Wollard Dental

Plumbing







# Roseman University

**Expansion** 





















#### Dental Office Gallery























Dr. Ghannad Dental – Vancouver, BC







#### Park Dental – Vancouver, BC





































# Plumbing Integration



## DIRTT Plumbing Integration





### DIRTT Plumbing Integration









https://youtu.be/R3m3x-qsn1Y



#### Refurbishment

















The facility director said "it was a breeze! If this were conventional it would not have been possible." He said they would have been done in 1 day instead of the 2 but they plumber they didn't have enough of these couplings in stock. They were able to flip the 2 tiles and reuse everything."















# Thank You!

**DIRTT Environmental Solutions** 

Pam Armstrong

parmstrong@dirtt.net

971.221.9268