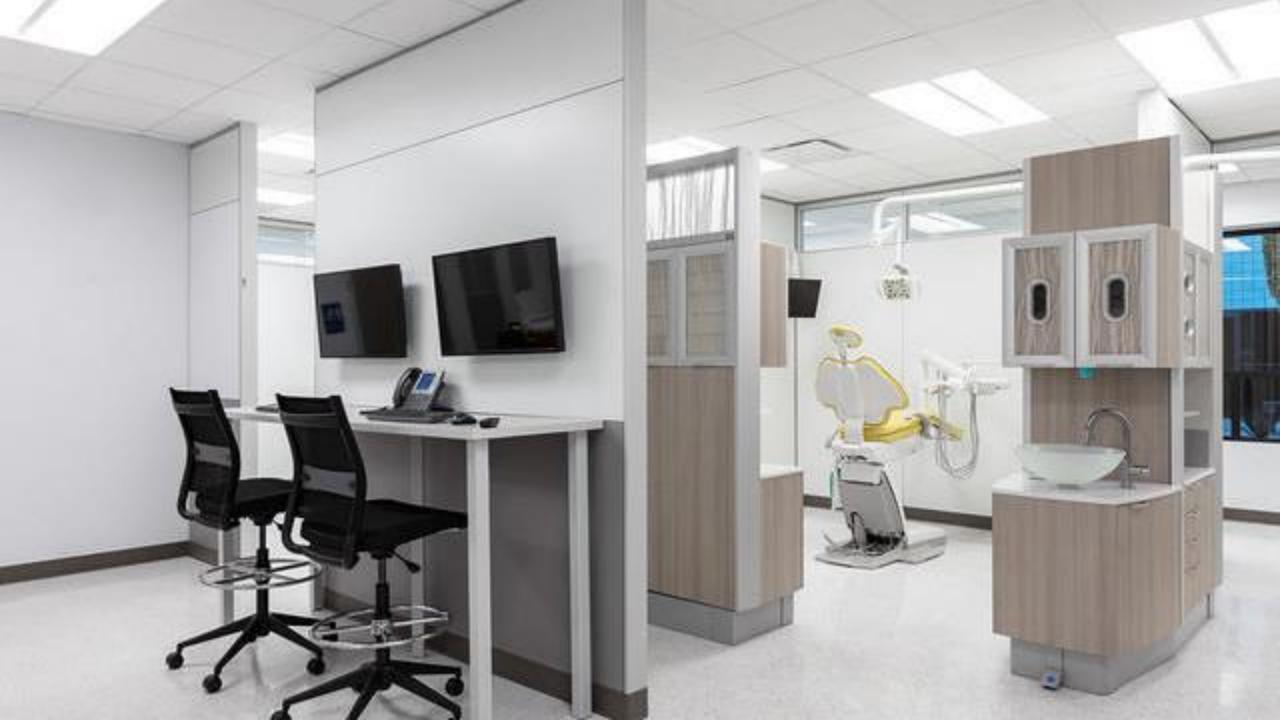

|          |          |                    |          |              |  |  |  |
| PERCENT ALLOCATIONS                         | 39.22%   | 0.56%    | 60.22%             | 0.00%    | 100.00%      |  |  |  |

Above shows \$179,510.00 being moed into 5 year depreciation!

#### **Conclusion:**

Project using the DIRTT Products System: \$346,969.00 (5 year Rated Person Property

Assets, from the case study above.)

Project using the Conventual Building System: \$179,510.00 (5 year Rated Personal Property

Assets from the case study above.)

Difference between the two Systems: \$167,459.00 (Compare: DIRTT almost Doubles

the 5 year depreciation over conventional building material systems.)

## Wollard Dental

Plumbing







# Roseman University

**Expansion** 





















#### Dental Office Gallery























Dr. Ghannad Dental – Vancouver, BC







#### Park Dental – Vancouver, BC





































# Plumbing Integration



## DIRTT Plumbing Integration





### DIRTT Plumbing Integration









https://youtu.be/R3m3x-qsn1Y



#### Refurbishment

















The facility director said "it was a breeze! If this were conventional it would not have been possible." He said they would have been done in 1 day instead of the 2 but they plumber they didn't have enough of these couplings in stock. They were able to flip the 2 tiles and reuse everything."















# Thank You!

**DIRTT Environmental Solutions** 

Pam Armstrong

parmstrong@dirtt.net

971.221.9268