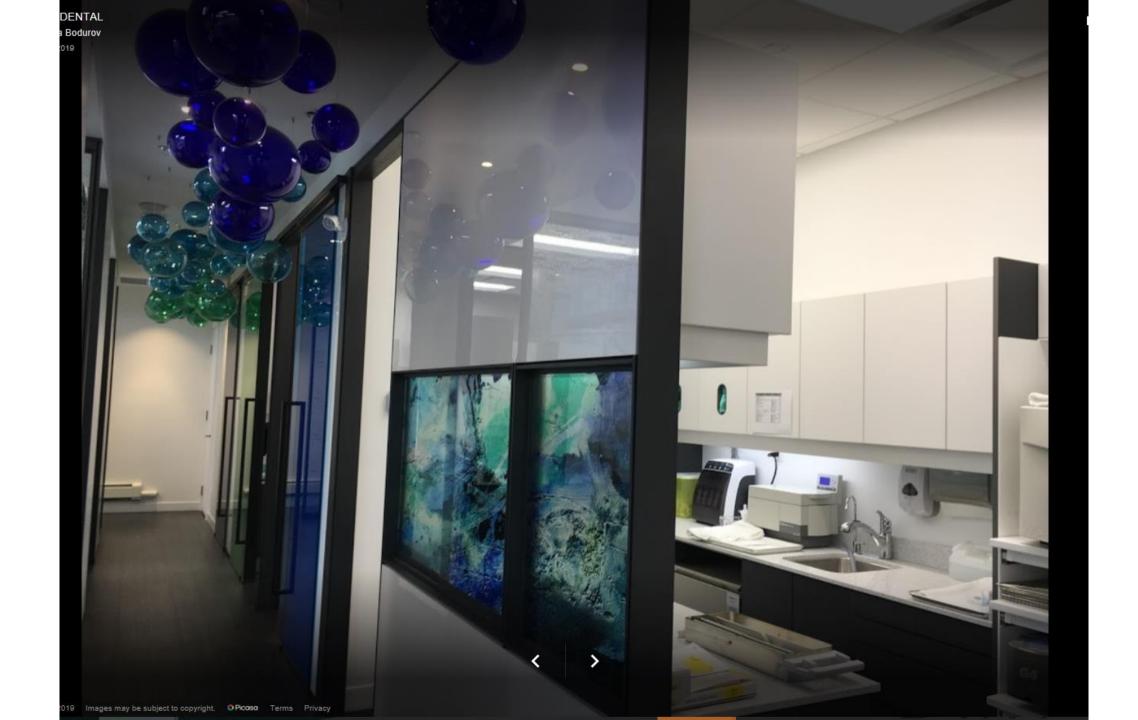

| 0.56%    | 60.22%             | 0.00%    | 100.00%      |  |  |  |

Above shows \$179,510.00 being moed into 5 year depreciation!

#### **Conclusion:**

Project using the DIRTT Products System: \$346,969.00 (5 year Rated Person Property

Assets, from the case study above.)

Project using the Conventual Building System: \$179,510.00 (5 year Rated Personal Property

Assets from the case study above.)

Difference between the two Systems: \$167,459.00 (Compare: DIRTT almost Doubles

the 5 year depreciation over conventional building material systems.)

## Wollard Dental

Plumbing







# Roseman University

**Expansion** 





















#### Dental Office Gallery























Dr. Ghannad Dental – Vancouver, BC







#### Park Dental – Vancouver, BC





































# Plumbing Integration



## DIRTT Plumbing Integration





### DIRTT Plumbing Integration









https://youtu.be/R3m3x-qsn1Y



#### Refurbishment

















The facility director said "it was a breeze! If this were conventional it would not have been possible." He said they would have been done in 1 day instead of the 2 but they plumber they didn't have enough of these couplings in stock. They were able to flip the 2 tiles and reuse everything."















# Thank You!

**DIRTT Environmental Solutions** 

Pam Armstrong

parmstrong@dirtt.net

971.221.9268