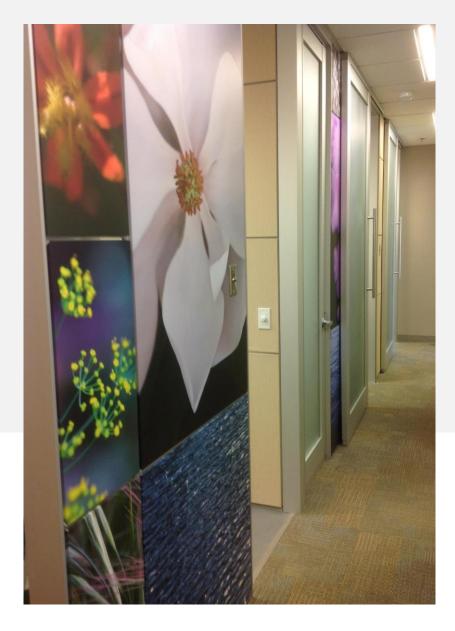

|  |
| PERCENT ALLOCATIONS                         | 39.22%   | 0.56%    | 60.22%             | 0.00%    | 100.00%      |  |  |  |

Above shows \$179,510.00 being moed into 5 year depreciation!

#### **Conclusion:**

Project using the DIRTT Products System: \$346,969.00 (5 year Rated Person Property

Assets, from the case study above.)

Project using the Conventual Building System: \$179,510.00 (5 year Rated Personal Property

Assets from the case study above.)

Difference between the two Systems: \$167,459.00 (Compare: DIRTT almost Doubles

the 5 year depreciation over conventional building material systems.)

## Wollard Dental

Plumbing







# Roseman University

**Expansion** 





















#### Dental Office Gallery























Dr. Ghannad Dental – Vancouver, BC







#### Park Dental – Vancouver, BC





































# Plumbing Integration



## DIRTT Plumbing Integration





### DIRTT Plumbing Integration









https://youtu.be/R3m3x-qsn1Y



#### Refurbishment

















The facility director said "it was a breeze! If this were conventional it would not have been possible." He said they would have been done in 1 day instead of the 2 but they plumber they didn't have enough of these couplings in stock. They were able to flip the 2 tiles and reuse everything."















# Thank You!

**DIRTT Environmental Solutions** 

Pam Armstrong

parmstrong@dirtt.net

971.221.9268