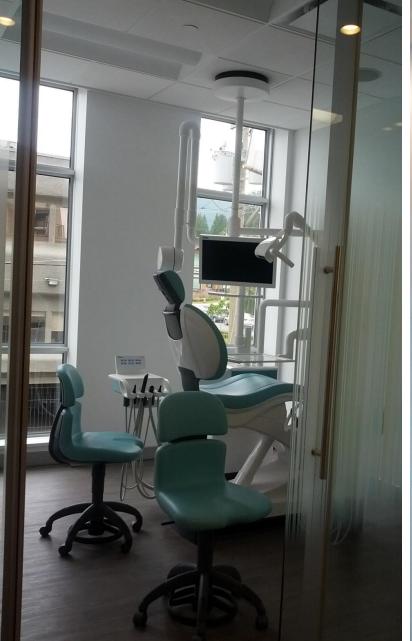

|          |              |  |  |  |
| PERCENT ALLOCATIONS                         | 39.22%   | 0.56%    | 60.22%             | 0.00%    | 100.00%      |  |  |  |

Above shows \$179,510.00 being moed into 5 year depreciation!

#### **Conclusion:**

Project using the DIRTT Products System: \$346,969.00 (5 year Rated Person Property

Assets, from the case study above.)

Project using the Conventual Building System: \$179,510.00 (5 year Rated Personal Property

Assets from the case study above.)

Difference between the two Systems: \$167,459.00 (Compare: DIRTT almost Doubles

the 5 year depreciation over conventional building material systems.)

## Wollard Dental

Plumbing







# Roseman University

**Expansion** 





















#### Dental Office Gallery























Dr. Ghannad Dental – Vancouver, BC







#### Park Dental – Vancouver, BC





































# Plumbing Integration



## DIRTT Plumbing Integration





### DIRTT Plumbing Integration









https://youtu.be/R3m3x-qsn1Y



#### Refurbishment

















The facility director said "it was a breeze! If this were conventional it would not have been possible." He said they would have been done in 1 day instead of the 2 but they plumber they didn't have enough of these couplings in stock. They were able to flip the 2 tiles and reuse everything."















# Thank You!

**DIRTT Environmental Solutions** 

Pam Armstrong

parmstrong@dirtt.net

971.221.9268