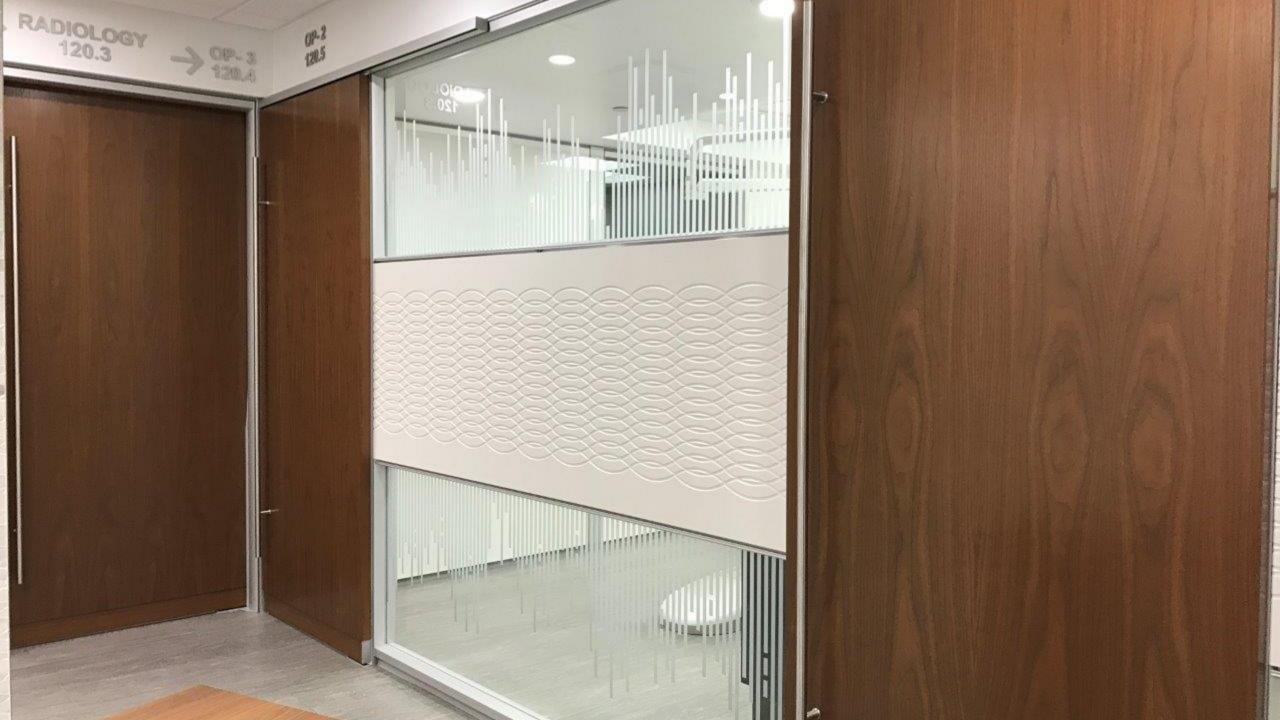

39.22%   | 0.56%    | 60.22%             | 0.00%    | 100.00%      |  |  |  |

Above shows \$179,510.00 being moed into 5 year depreciation!

#### **Conclusion:**

Project using the DIRTT Products System: \$346,969.00 (5 year Rated Person Property

Assets, from the case study above.)

Project using the Conventual Building System: \$179,510.00 (5 year Rated Personal Property

Assets from the case study above.)

Difference between the two Systems: \$167,459.00 (Compare: DIRTT almost Doubles

the 5 year depreciation over conventional building material systems.)

## Wollard Dental

Plumbing







# Roseman University

**Expansion** 





















#### Dental Office Gallery























Dr. Ghannad Dental – Vancouver, BC







#### Park Dental – Vancouver, BC





































# Plumbing Integration



## DIRTT Plumbing Integration





### DIRTT Plumbing Integration









https://youtu.be/R3m3x-qsn1Y



#### Refurbishment

















The facility director said "it was a breeze! If this were conventional it would not have been possible." He said they would have been done in 1 day instead of the 2 but they plumber they didn't have enough of these couplings in stock. They were able to flip the 2 tiles and reuse everything."















# Thank You!

**DIRTT Environmental Solutions** 

Pam Armstrong

parmstrong@dirtt.net

971.221.9268