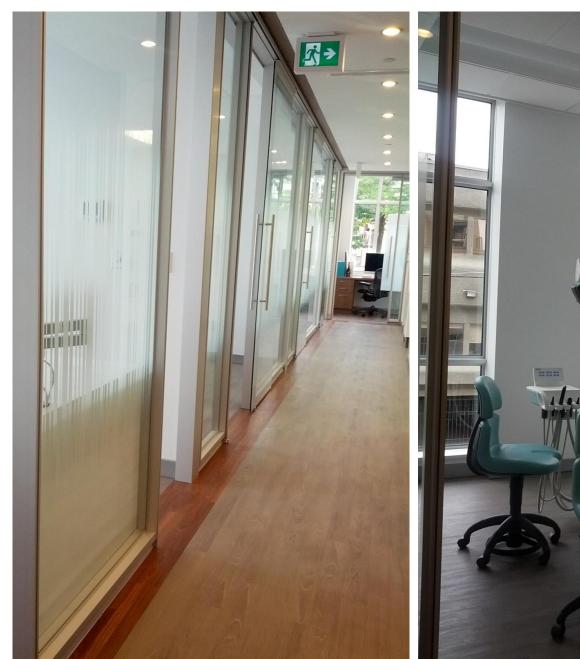

|          |              |  |  |  |
| PERCENT ALLOCATIONS                         | 39.22%   | 0.56%    | 60.22%             | 0.00%    | 100.00%      |  |  |  |

Above shows \$179,510.00 being moed into 5 year depreciation!

#### **Conclusion:**

Project using the DIRTT Products System: \$346,969.00 (5 year Rated Person Property

Assets, from the case study above.)

Project using the Conventual Building System: \$179,510.00 (5 year Rated Personal Property

Assets from the case study above.)

Difference between the two Systems: \$167,459.00 (Compare: DIRTT almost Doubles

the 5 year depreciation over conventional building material systems.)

## Wollard Dental

Plumbing







# Roseman University

**Expansion** 





















#### Dental Office Gallery























Dr. Ghannad Dental – Vancouver, BC







#### Park Dental – Vancouver, BC





































# Plumbing Integration



## DIRTT Plumbing Integration





### DIRTT Plumbing Integration









https://youtu.be/R3m3x-qsn1Y



#### Refurbishment

















The facility director said "it was a breeze! If this were conventional it would not have been possible." He said they would have been done in 1 day instead of the 2 but they plumber they didn't have enough of these couplings in stock. They were able to flip the 2 tiles and reuse everything."















# Thank You!

**DIRTT Environmental Solutions** 

Pam Armstrong

parmstrong@dirtt.net

971.221.9268