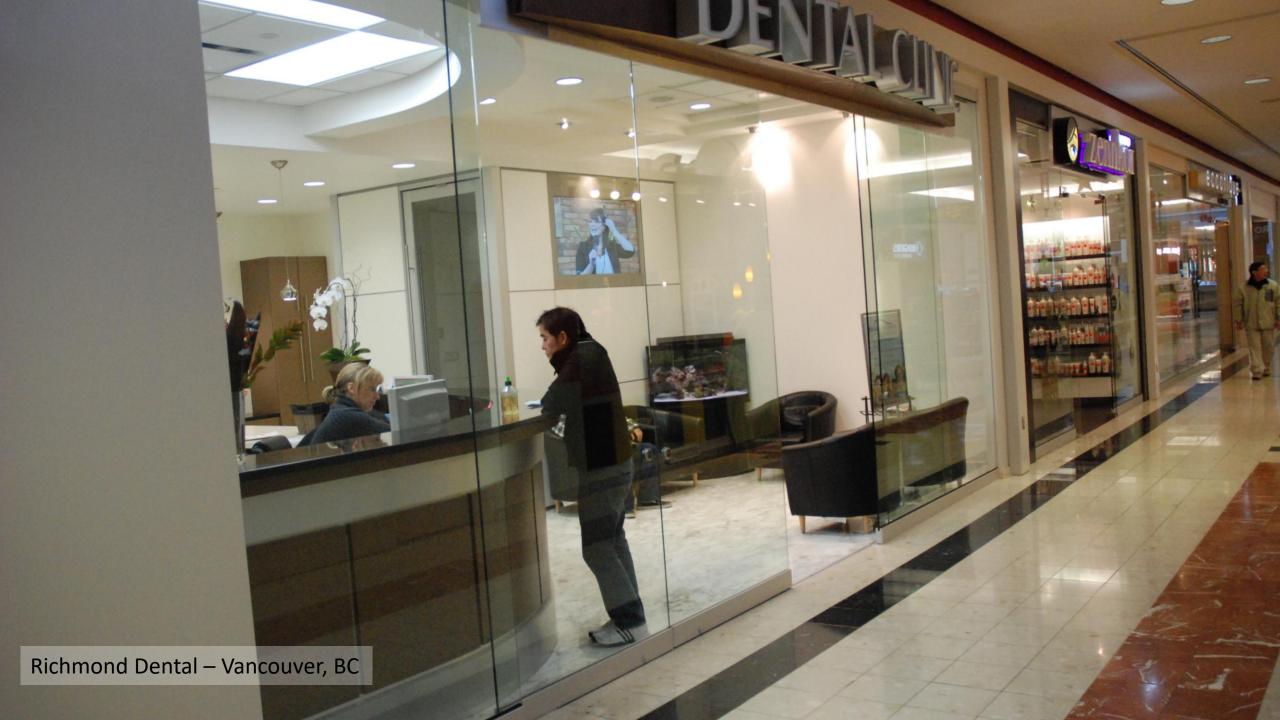

| 39.22%   | 0.56%    | 60.22%             | 0.00%    | 100.00%      |  |  |  |

Above shows \$179,510.00 being moed into 5 year depreciation!

#### **Conclusion:**

Project using the DIRTT Products System: \$346,969.00 (5 year Rated Person Property

Assets, from the case study above.)

Project using the Conventual Building System: \$179,510.00 (5 year Rated Personal Property

Assets from the case study above.)

Difference between the two Systems: \$167,459.00 (Compare: DIRTT almost Doubles

the 5 year depreciation over conventional building material systems.)

## Wollard Dental

Plumbing







# Roseman University

**Expansion** 





















#### Dental Office Gallery























Dr. Ghannad Dental – Vancouver, BC







#### Park Dental – Vancouver, BC





































# Plumbing Integration



## DIRTT Plumbing Integration





### DIRTT Plumbing Integration









https://youtu.be/R3m3x-qsn1Y



#### Refurbishment

















The facility director said "it was a breeze! If this were conventional it would not have been possible." He said they would have been done in 1 day instead of the 2 but they plumber they didn't have enough of these couplings in stock. They were able to flip the 2 tiles and reuse everything."















# Thank You!

**DIRTT Environmental Solutions** 

Pam Armstrong

parmstrong@dirtt.net

971.221.9268