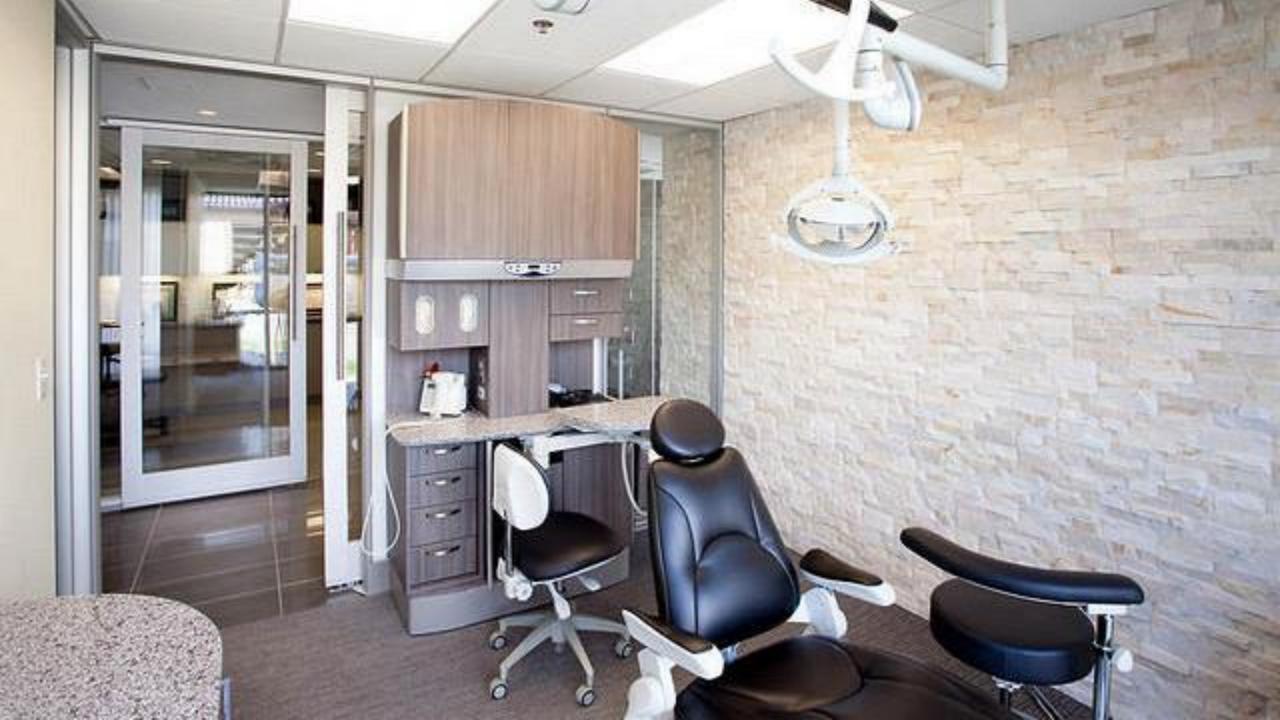

|                    |          |              |  |  |  |
| PERCENT ALLOCATIONS                         | 39.22%   | 0.56%    | 60.22%             | 0.00%    | 100.00%      |  |  |  |

Above shows \$179,510.00 being moed into 5 year depreciation!

#### **Conclusion:**

Project using the DIRTT Products System: \$346,969.00 (5 year Rated Person Property

Assets, from the case study above.)

Project using the Conventual Building System: \$179,510.00 (5 year Rated Personal Property

Assets from the case study above.)

Difference between the two Systems: \$167,459.00 (Compare: DIRTT almost Doubles

the 5 year depreciation over conventional building material systems.)

## Wollard Dental

Plumbing







# Roseman University

**Expansion** 





















#### Dental Office Gallery























Dr. Ghannad Dental – Vancouver, BC







#### Park Dental – Vancouver, BC





































# Plumbing Integration



## DIRTT Plumbing Integration





### DIRTT Plumbing Integration









https://youtu.be/R3m3x-qsn1Y



#### Refurbishment

















The facility director said "it was a breeze! If this were conventional it would not have been possible." He said they would have been done in 1 day instead of the 2 but they plumber they didn't have enough of these couplings in stock. They were able to flip the 2 tiles and reuse everything."















# Thank You!

**DIRTT Environmental Solutions** 

Pam Armstrong

parmstrong@dirtt.net

971.221.9268