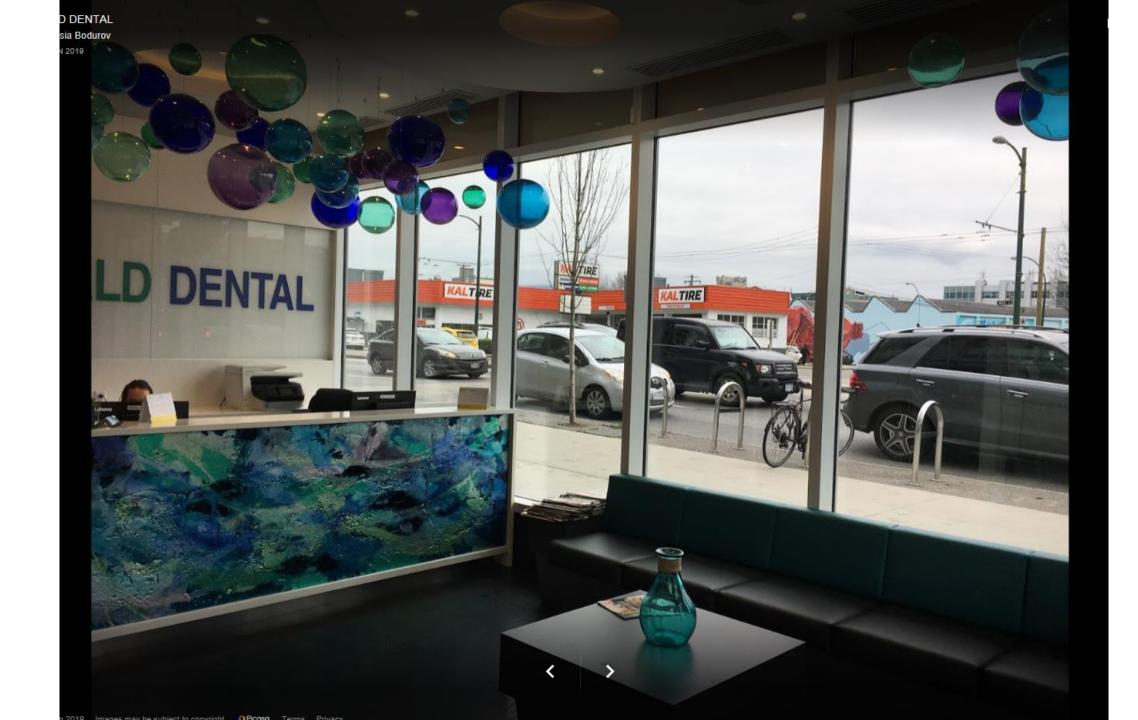

56%    | 60.22%             | 0.00%    | 100.00%      |  |  |  |

Above shows \$179,510.00 being moed into 5 year depreciation!

#### **Conclusion:**

Project using the DIRTT Products System: \$346,969.00 (5 year Rated Person Property

Assets, from the case study above.)

Project using the Conventual Building System: \$179,510.00 (5 year Rated Personal Property

Assets from the case study above.)

Difference between the two Systems: \$167,459.00 (Compare: DIRTT almost Doubles

the 5 year depreciation over conventional building material systems.)

## Wollard Dental

Plumbing







# Roseman University

**Expansion** 





















#### Dental Office Gallery























Dr. Ghannad Dental – Vancouver, BC







#### Park Dental – Vancouver, BC





































# Plumbing Integration



## DIRTT Plumbing Integration





### DIRTT Plumbing Integration









https://youtu.be/R3m3x-qsn1Y



#### Refurbishment

















The facility director said "it was a breeze! If this were conventional it would not have been possible." He said they would have been done in 1 day instead of the 2 but they plumber they didn't have enough of these couplings in stock. They were able to flip the 2 tiles and reuse everything."















# Thank You!

**DIRTT Environmental Solutions** 

Pam Armstrong

parmstrong@dirtt.net

971.221.9268