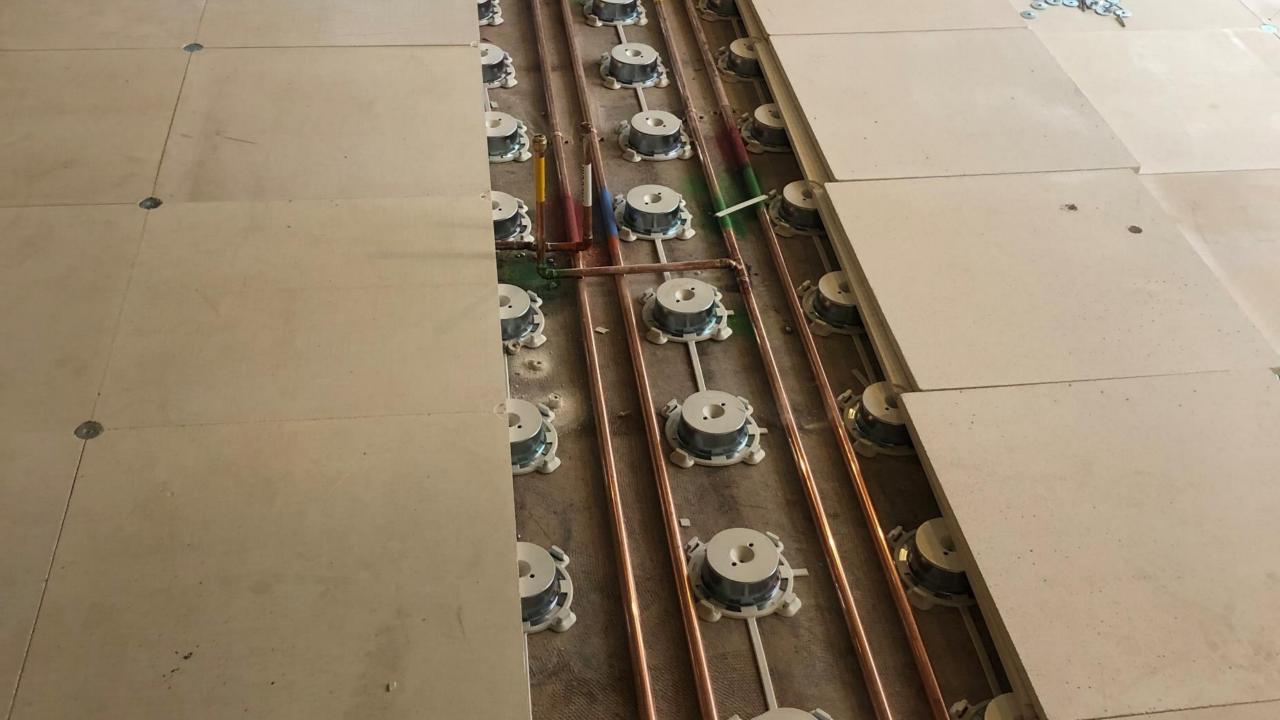

# Plumbing Integration

## DIRTT Plumbing Integration

#### Refurbishment

The facility director said "it was a breeze! If this were conventional it would not have been possible." He said they would have been done in 1 day instead of the 2 but they plumber they didn't have enough of these couplings in stock. They were able to flip the 2 tiles and reuse everything."