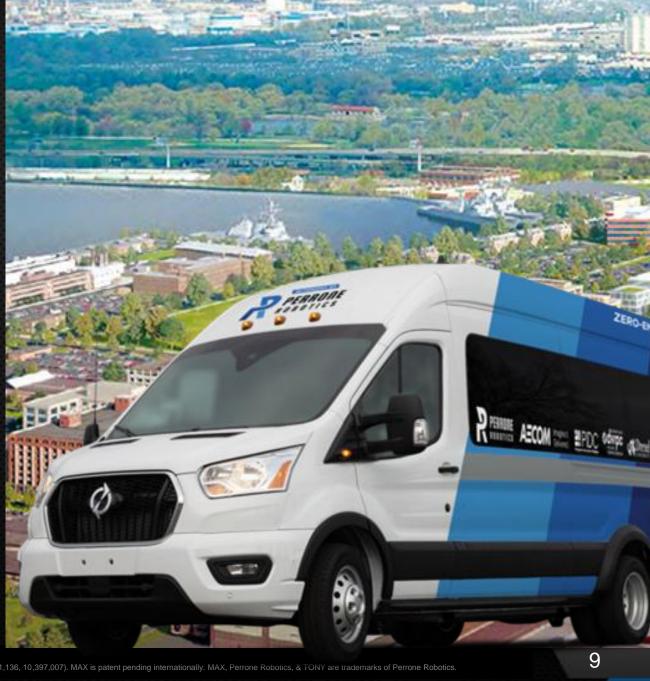

#### **TONY - AV Star**

Fully Electric

Federal Motor Vehicle Safety Standards

Dimensions 25 ft L x 6.5 ft W x 9.6 ft H

Top speed of 65 mph

118 kWh battery 150 miles

Level-2, J1772 11 kW (8 h) DC 55 kW (2.25 h)

Person Capacity
Up to 19

GVWR = 14,300 lbs

ADA Compliant rear or side lifts

Buy America and Buy American Available

### **TONY - AV Star - Come Ride With Us**