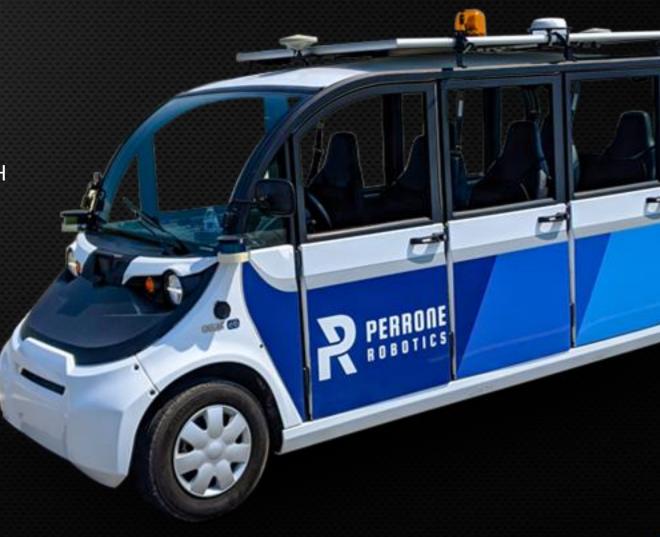

#### **TONY - AV Star**

Fully Electric

Federal Motor Vehicle Safety Standards

Dimensions 25 ft L x 6.5 ft W x 9.6 ft H

Top speed of 65 mph

118 kWh battery 150 miles

Level-2, J1772 11 kW (8 h) DC 55 kW (2.25 h)

Person Capacity
Up to 19

GVWR = 14,300 lbs

ADA Compliant rear or side lifts

Buy America and Buy American Available

### **TONY - AV Star - Come Ride With Us**