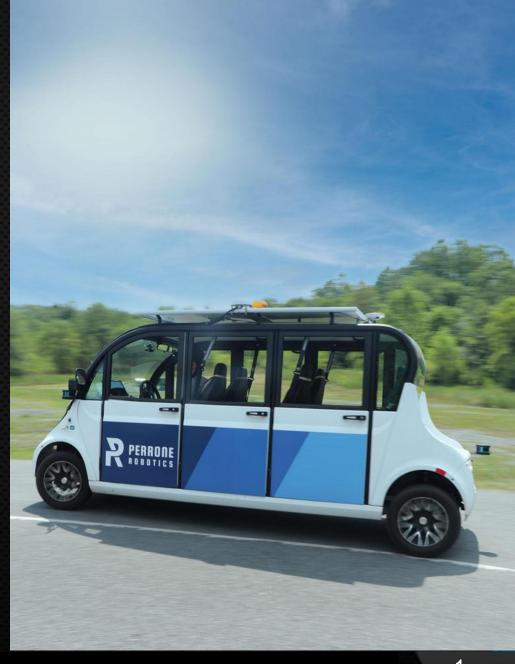

### TONY - LSV

**Fully Electric** 

Federal Motor Vehicle Safety Standards

Dimensions 14 ft L x 4.6 ft W x <u>6 ft H</u>

Peak speed of 15 mph

12.4kWh Battery 68 miles

Level-2 capable, J1772, 3 kW or 6 kW, 2-3 hrs.

Person Capacity
Up to 6

**GVWR** = 3,000lbs

### **TONY - LSV - Come Ride with Us**