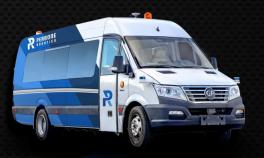

### TONY - LSV

**Fully Electric** 

Federal Motor Vehicle Safety Standards

Dimensions 14 ft L x 4.6 ft W x <u>6 ft H</u>

Peak speed of 15 mph

12.4kWh Battery 68 miles

Level-2 capable, J1772, 3 kW or 6 kW, 2-3 hrs.

Person Capacity
Up to 6

**GVWR** = 3,000lbs

### **TONY - LSV - Come Ride with Us**