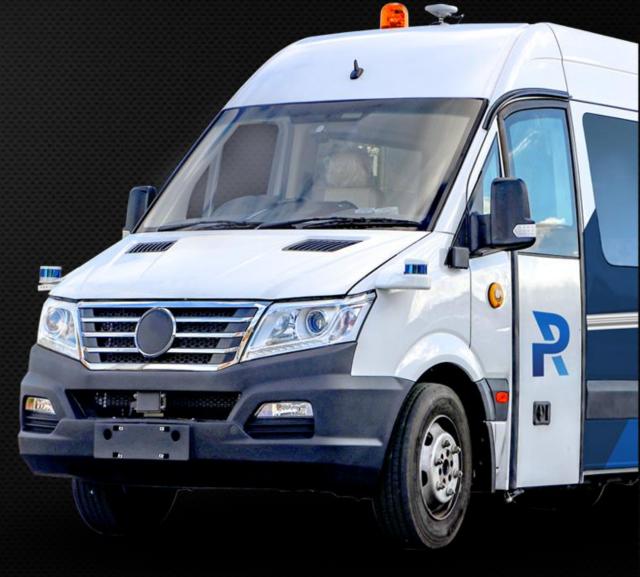

#### **TONY - AV Star**

Fully Electric

Federal Motor Vehicle Safety Standards

Dimensions 25 ft L x 6.5 ft W x 9.6 ft H

Top speed of 65 mph

118 kWh battery 150 miles

Level-2, J1772 11 kW (8 h) DC 55 kW (2.25 h)

Person Capacity
Up to 19

GVWR = 14,300 lbs

ADA Compliant rear or side lifts

Buy America and Buy American Available

### **TONY - AV Star - Come Ride With Us**