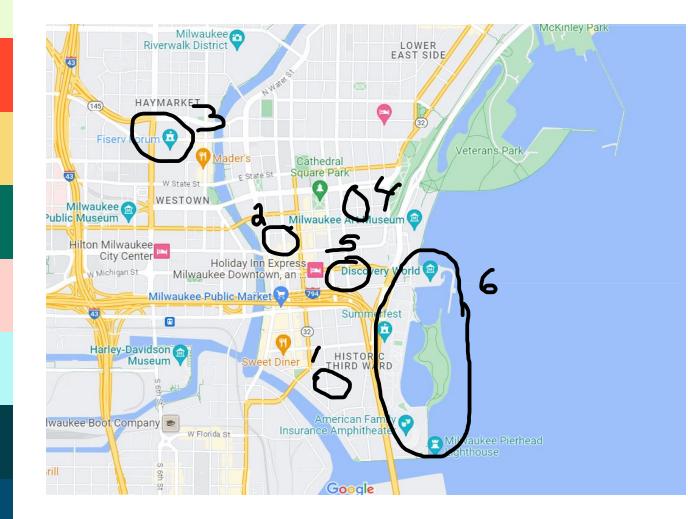

- HOME BASE: Kimpton Journeyman
- 2. MILWAUKEE CITY HALL
- **3.** DEER DISTRICT
- 4. NORTHWESTERN MUTUAL LIFE HQ
- 5. MILWAUKEE METRO CHAMBER
- 6. MILWAUKEE WORLD FESTIVAL INC

#### Day 1: Walking Map