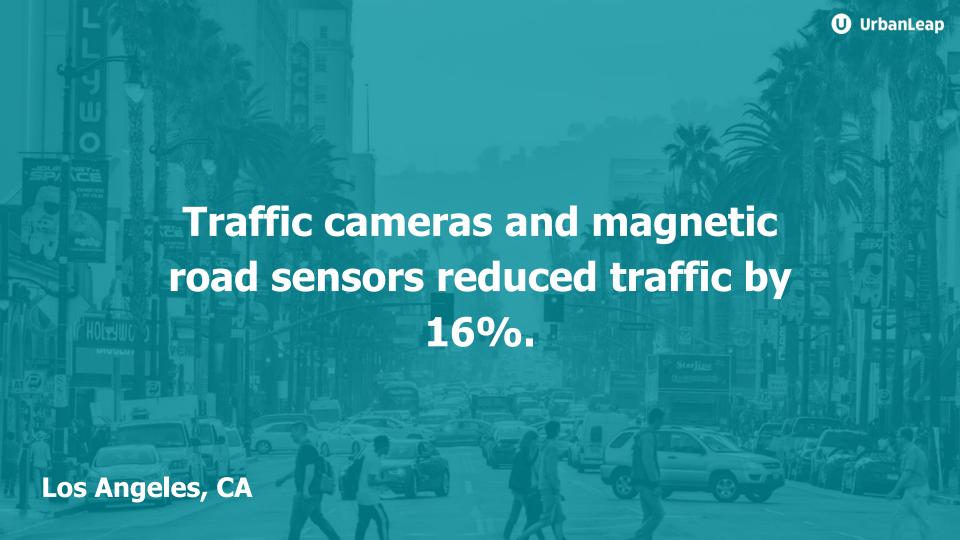

### **Smart cities improve quality of life**

Smart building reduced energy costs by 8.4% and greenhouse gas emission by 20%.

Charlotte, NC

MyID and Corona Fire Department partnership is saving lives.

Corona, CA