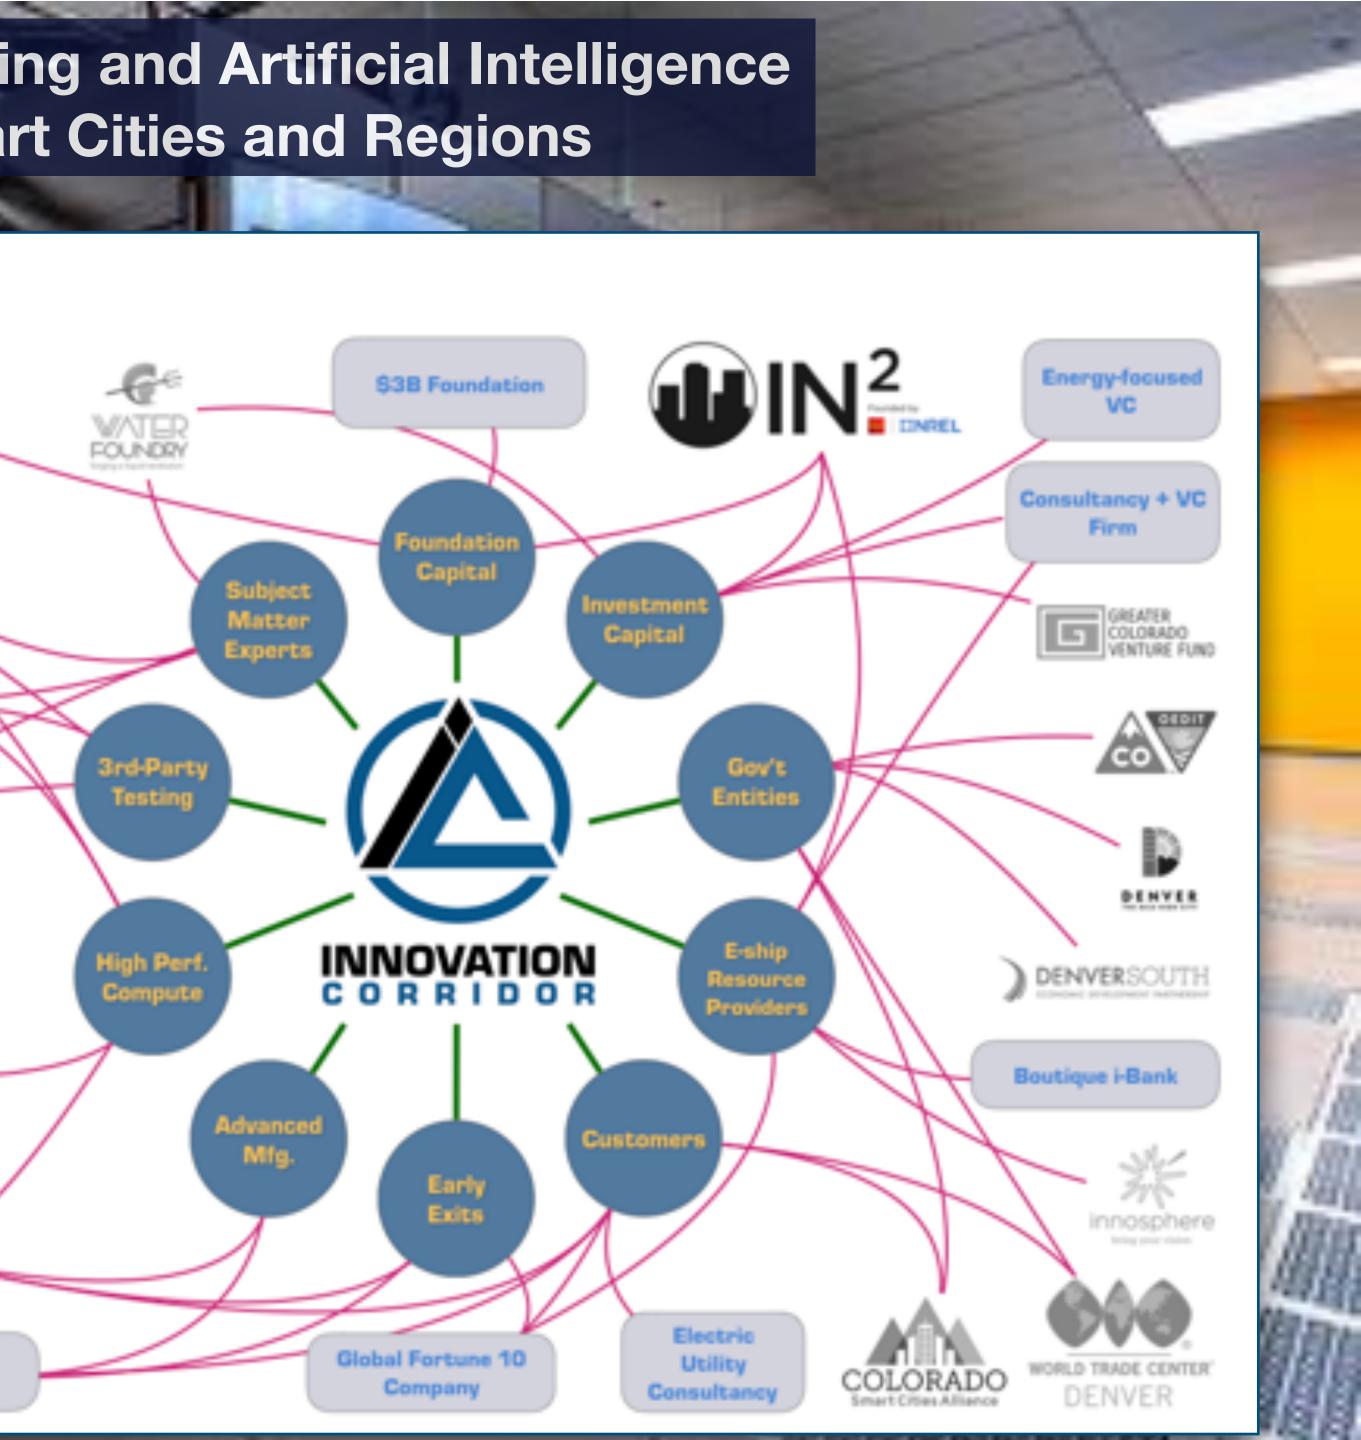

WELLS FARGO | CINREL

**S4B** Foundation

NCAR<sup>•</sup>

\$28 Non-Profit

Fortune 50 Company

**Global Fortune 100** Company

"Enabling the development of cyber secure, resilient, carbon neutral, data driven, ethically automated and environmentally healthy communities of the future"